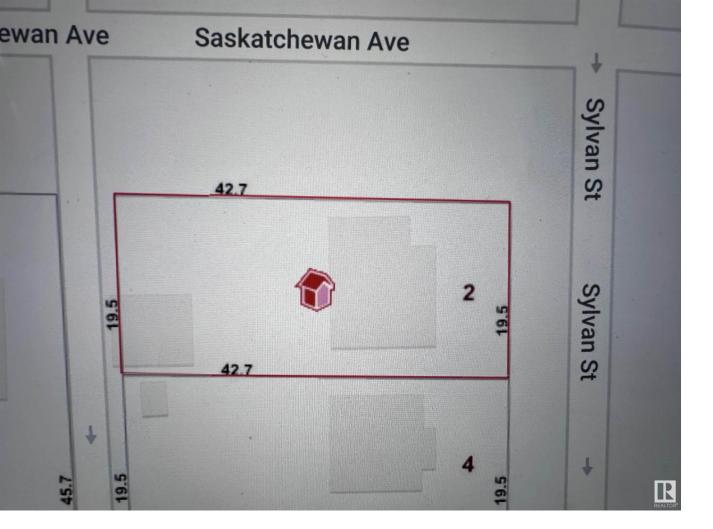

## 2 SYLVAN Street Devon AB

\$219,900

R-1B zoned residential lot. 64x140' lot looking for redevelopment. Located on a treed lined street across from Centennial Park, steps from John Maland High School and the river valley trails above the north Saskatchewan. If you've been waiting for a huge mature lot in the heart of old Devon to build your new dream home, this is an opportunity you can't pass up.