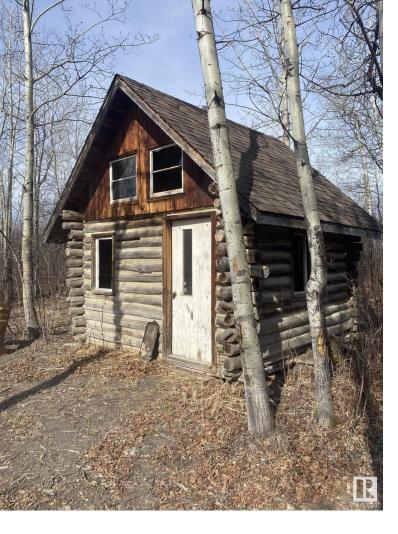

## 20409 Twp Rd 510 Rural Beaver County AB

\$249,000

17.3 Acres of PRIVACY with Fantastic choice of walkout potential building sites available to you! Gas & Power are available at the property line. Adding to the super cool aspect is a small log cabin built with trees from the property, age unknown and of no \$ value. A very cool Hill here would be fantastic for the kids to toboggan on. Easy commute to Edmonton, Nisku or Camrose areas. Bring your imagination.