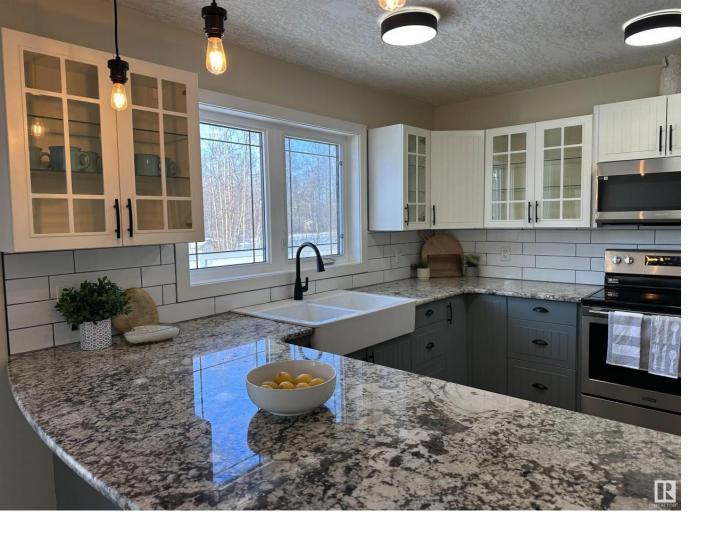

## 20 5124 -TWP 554 Rural Lac Ste. Anne County AB

\$498,900

LAKE & ACREAGE LIVING ALL IN ONE!!! This custom built 5 bedroom + den, 3 bathroom home is located in the subdivision of Lessard Lake Estates less than an hour from Edmonton. The home offers a wide open floor plan with vaulted ceilings, large windows that look onto naturist views, a fully developed lower lever, in-floor heating system, ICF basement, granite counters, vinyl plank flooring, stainless appliances, a 24x24 detached garage, private deck off of primary bedroom and main floor laundry. Surrounded by trees on 1 acre of land. The spring fed lake has fishing, boating, swimming and fun! The property offers a secondary power source wired with separate 100 amp service and 2-30 amp plugs.