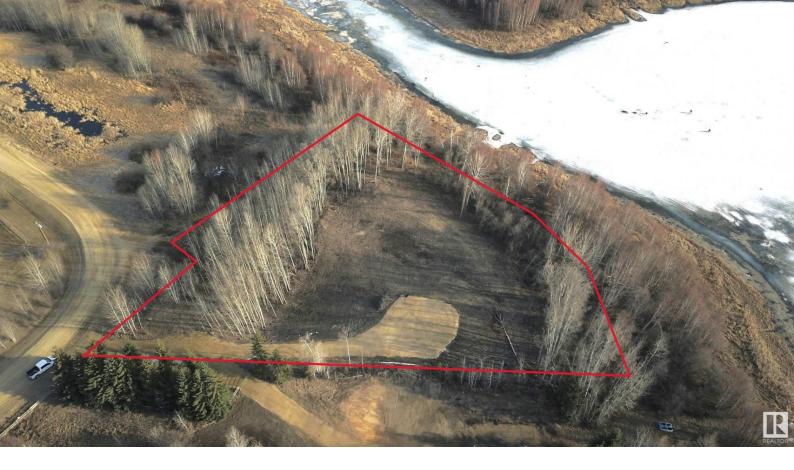

## 20 52318 RGE RD 25 Rural Parkland County AB

\$249,900

Build on the shores of Star Lake Estates. This 1.35-acre lakefront property boasts over 350' of waterfront access. This is the BEST LOT located in the subdivision. This property is very private with trees surrounding it and on one side it has a 20-acre Environmental reserve. Property could force a walkout house. Come build your dream home. Lot is located 20 minutes to Stony Plain, 25 minutes to Spruce Grove and 40 minutes to Edmonton. Buy this property and plan to build in 2025.