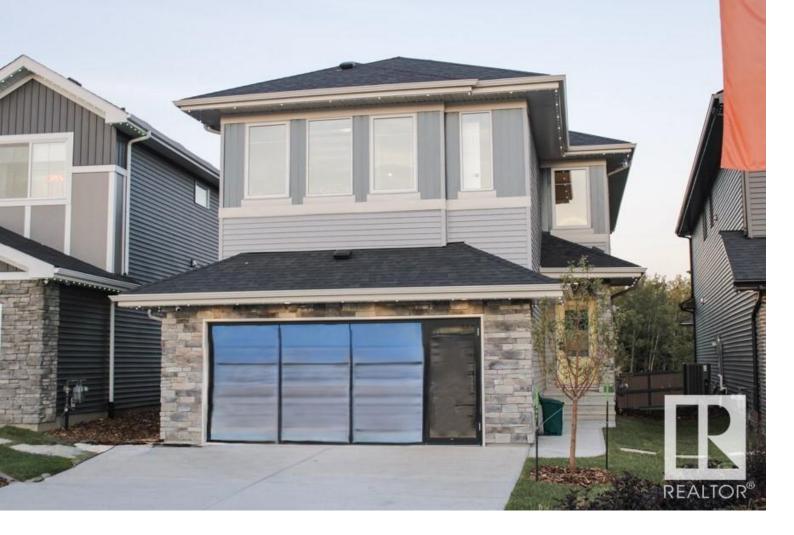

## 20 MEADOWBROOK Way Spruce Grove AB

\$649,900

The Atlas home is a 2210 sq. ft. Evolve model has everything you want and need in a home. Double attached garage, 9' ceilings on main & lower level, separate side entrance & Luxury Vinyl Plank Flooring throughout the main floor. Inviting foyer with coat closet and from garage door access there is a mudroom and a convenient full 3-piece bath with stand up shower. Across the hallway there is a bedroom and from there it opens up to the open concept nook, great room & kitchen. Great room with fireplace and nook have large windows and a garden door to the back yard. There are two primary bedrooms, one with a walk-in closet and a 5-piece ensuite with double sinks, tub and a walk-in shower w/ glass doors and the other has a walk-in closet and a 3-piece ensuite with a walk-in shower with glass doors. There is a convenient bonus room, rear open to below views, a main 3-piece bath, a laundry room and one more comfortable bedrooms with plenty of closet space. Photos are representative.