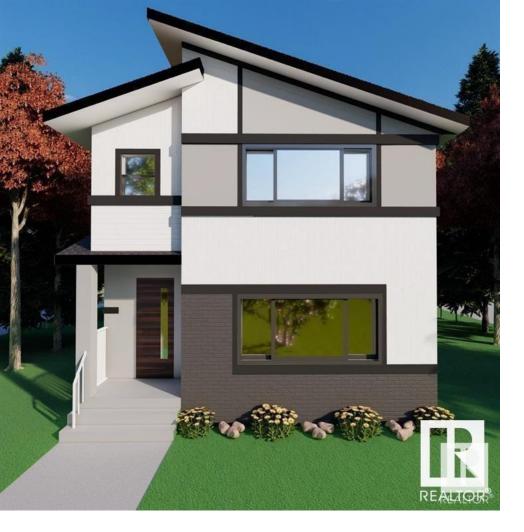

## 20 RASPBERRY Road St. Albert AB \$519,000

RENTAL ONE BEDROOM BASEMENT SUITE. Affordable 1550 SQFT brand new house with rental basement. Basement offers you Kitchen, Family room, Full Bathroom ,one bedroom and separate laundry with separate entrance to the basement. Built on Single Family lot. Open floor plan with huge living room with huge size window 8ft high front entrance door. Huge size windows with lot of sunlight. Electric fireplace with Mantle and wood work. Custom kitchen cabinets with Touch ceiling cabinets with built in hood fan. Soft close doors and drawers with quartz counter tops. Built in appliances option with gas cook top. Luxury Vinyl planks flooring. Three bedrooms on second floor. Master Ensuite has free standing Jacuzzi tub and standing shower. Under mount sink with Quartz counter tops. Upgraded interior finishes with Maple hand rail to the second level. Double doors and feature wall in Master bedroom. Double Car parking pad in the back. Premium siding and stone. Under Construction. Pictures taken from similar listing.