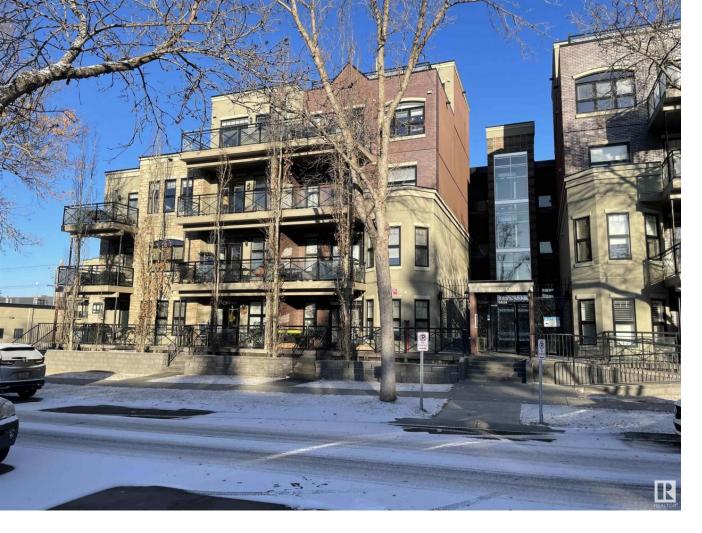

## 10808 71 Avenue 200 Edmonton AB

\$289,500

Like new two bedroom two bath second floor condo. Features 9' ceilings, central air conditioning, wide open floor plan, in-suite laundry, large south facing balcony with a gas barbecue, dark wood cabinets with quartz counter tops, all appliances including washer and dryer, all window coverings and one underground heated parking stall. Ready to move in