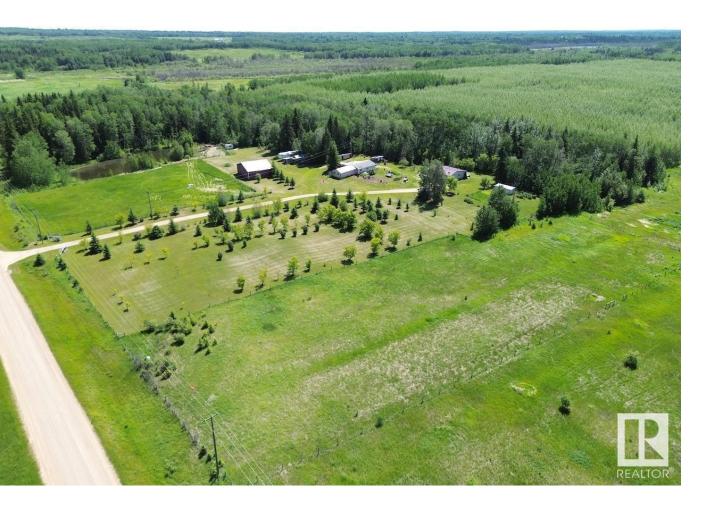

## 200011 TWP RD 640.5 Rural Athabasca County AB

\$344,900

80 MATURE ACRES W/ HOUSE, GARAGE, SHOP, DUGOUT, AND SO MUCH MORE!!! Whether you're looking for an escape from the city, a place to raise the family this acreage is the perfect spot to call home! The home itself features over 1350 sqft of livable space with 3 Bedrooms, 1 Full Bathroom large living room, private dining room, upgraded kitchen and plenty of storage! Outside enjoy a coffee or bbq on the massive south facing deck that looks over the mature trees. The multiple outbuildings are perfect to store the car, truck and all the toys! This is a stunning property with loads of potential! Short commute to Boyle or Athabasca for all the amenities you'd need and approx half way between Fort McMurray and Edmonton!