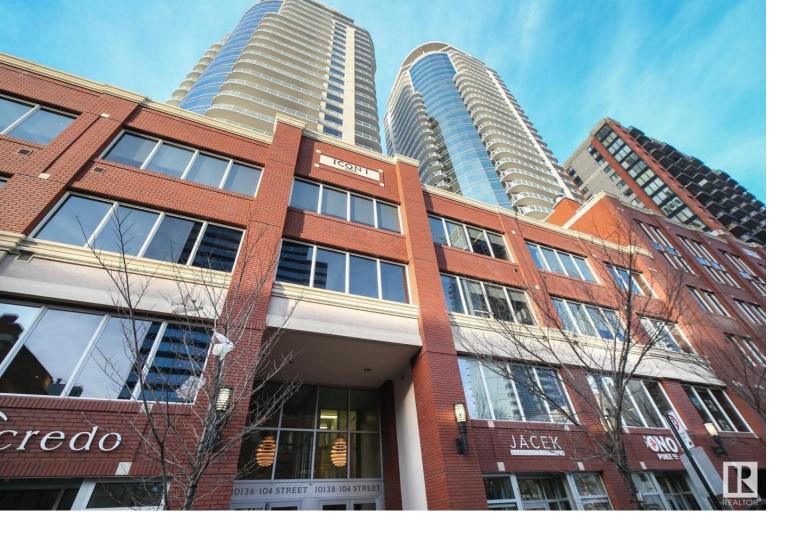

## 10136 104 Street 2001 Edmonton AB

\$308,980

Welcome to the ICON 1 located in Edmonton's ICE District. This unit features 2 beds, 2 baths and 1 titled underground parking stall. This unit has been new renovated with new counter tops in kitchen and bathrooms, epoxy flooring, paint and kitchen faucet, and lighting. Lots of natural light, stainless steel appliances, in-suite laundry and two West facing balconies! Living in ICON 1 is all about LOCATION, meaning you're in walking distance to local restaurants, cafes, shopping centres, groceries, farmer's market, and of course Rogers Place. Easy access public transportation such as LRT and bus routes. Call this spectacular unit yours today!