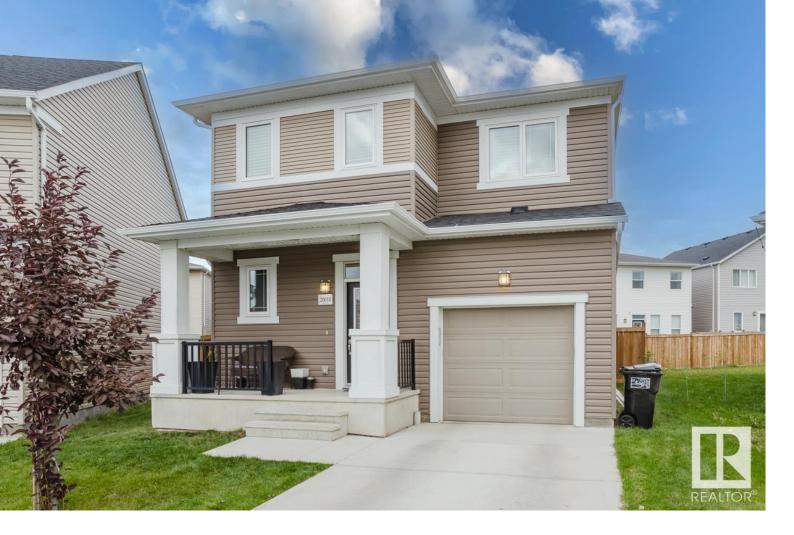

## 20010 17A Avenue Edmonton AB

\$459,900

Meticulously kept, like new 3-bedroom open concept home in Stillwater community! This home has over 1850 sq/ft of living space with many upgrades you will love throughout. 2-tone kitchen cabinetry, quartz countertops, upgraded SS appliances, luxury vinyl plank throughout the main floor, big bright windows with high-end blinds, and central A/C installed in 2023 to name just a few. Upstairs you'll enjoy relaxing in your spacious Master Suite w/ 5-pc Ensuite including a spa-like soaker tub and separate tiled shower. 2+ Large Bedrooms, 4pc Bath and Laundry finish off the Upper Level. The basement was professionally finished with a beautiful 3 pc bath, rec room and storage room. Outside, you'll enjoy summers BBQing, entertaining or watching the kids play in the large pie-shaped fully fenced backyard. Beautiful Walking Trails, Pond, Parks, Spray Park and Skating Rink for family enjoyment! Located just minutes to Shopping, and Schools.