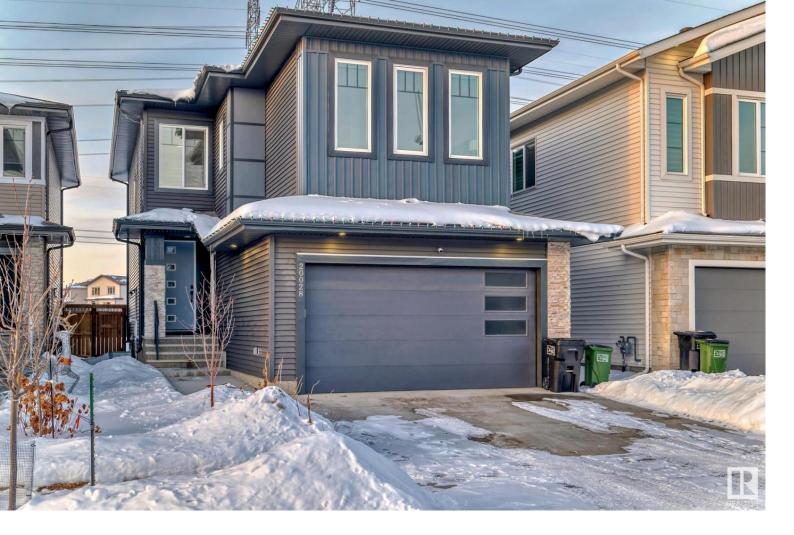

## 20028 29 Avenue Edmonton AB

\$589,900

LIKE NEW! Beautifully designed custom built home in The Uplands at Riverview. 3 bedrooms + DEN, 2.5 bathrooms and a BONUS ROOM. UPGRADES GALORE! Kitchen boasts quartz counters, upgraded cabinetry and a walk-through pantry. Bright living area is open-to-above, with a fireplace. Main floor also consists of an office/den, laundry room and half bath. Upstairs you will find a bonus area, 2 spacious bedrooms, a full bathroom and the master retreat that includes a luxurious ensuite and walk-in closet. Additional upgrades include: upgraded roof and insulation, custom coffered ceiling design, extra windows, upgraded railing, shelving with organizers, lighting package, plumbing fixtures and hardware. Unfinished basement with SEPARATE SIDE ENTRANCE. Finished back deck with fully fenced and landscaped yard. Backs onto a walking trail and natural green space. THIS IS IT!