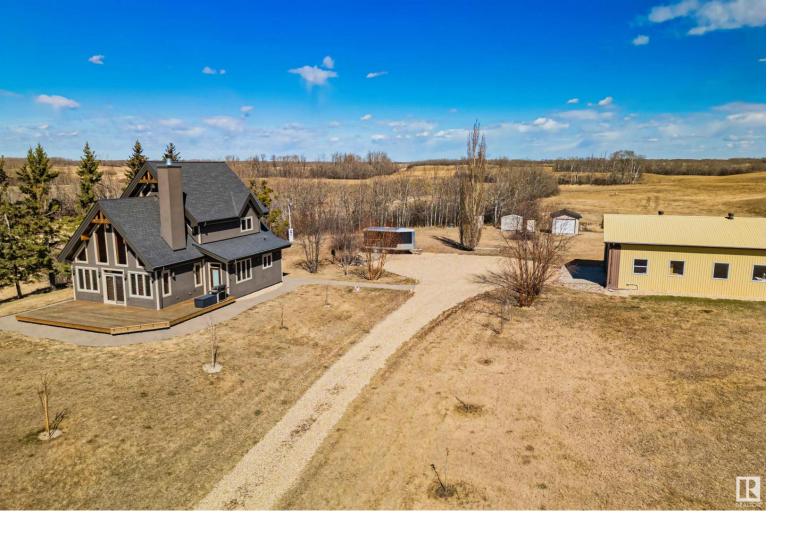

## 20036 Township Road 414 Rural Stettler County AB

\$1,300,000

Experience country living in this meticulously crafted 2015 Craftsman-style two-storey home with central air conditioning by Linwood Custom Homes. Luxurious finishes throughout the three-bedroom Craftsman style two-storey home. The lodge-style masonry wood-burning fireplace in the living room is efficient and eye-catching. Enjoy a main floor primary bedroom with three-piece en-suite and main floor laundry room with utility sink. Key features include ICF foundation, in-floor heating in lower level, Polaris boiler, and forced air gas furnace. A drilled well ensures ample water supply for domestic and gardening usage. The property offers a partially finished basement with framing and plumbing in place plus outdoor amenities like a 40' x 30' in-floor heated garage. 110 farmable acres, currently rented, make it ideal for agricultural pursuits. Situated in a serene location near conservation areas, this Agricultural-zoned land offers endless possibilities for farming or to enjoy peaceful rural living.