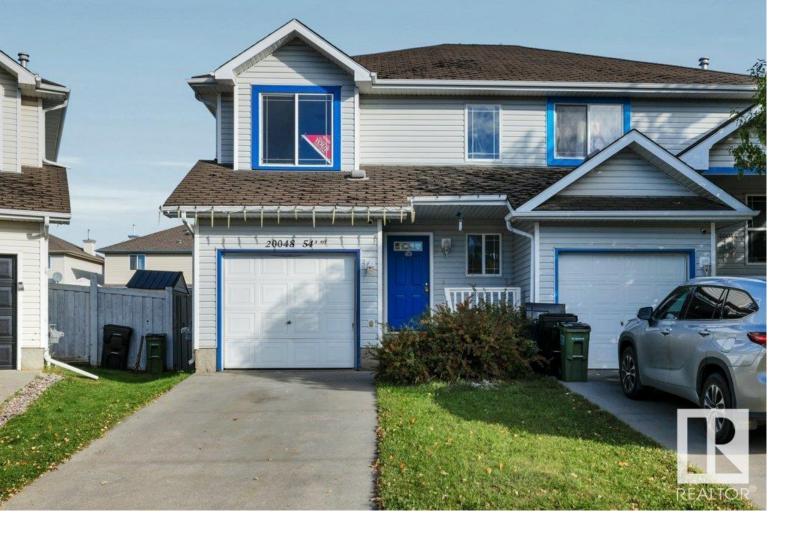

## 20048 54A Avenue Edmonton AB

\$367,800

Welcome to the Hamptons! This vibrant, well-maintained half duplex offers a perfect blend of style & comfort across more than 1,200 sqft of above-ground living space w/ newer paint & carpets. The open floor plan seamlessly connects the spacious living area featuring a fireplace & big windows to a modern kitchen & dining area overlooking the deck & fully-fenced backyard! The kitchen boasts sleek countertops, BREAKFAST NOOK, stainless steel appliances & ample cabinetry, providing both functionality & a touch of elegance. Large windows flood the space w/ natural light, highlighting the modern design for an elevated lifestyle. Upstairs, you'll find 3 full sized bedrooms w/ generous closet space, perfect for relaxation after a long day. The partially finished basement awaits your ideas to create extra living space! With its prime location, this duplex is the perfect starter home or for savvy investors!