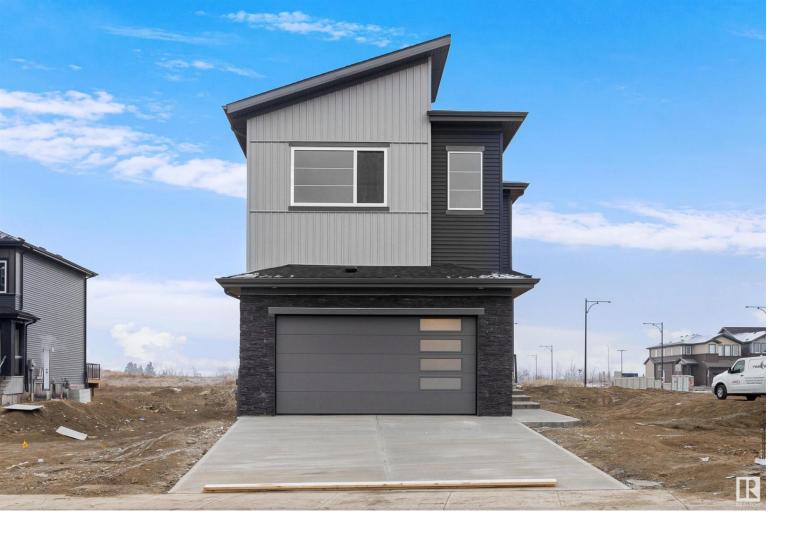

## 2007 Flycatcher Point(e) Edmonton AB

\$589,900

In Kinglet Gardens, this modern 3-bed, 3-bath home with a versatile den spans 2,181.97 sq.ft. Welcoming with a double attached garage, it seamlessly blends functionality and style. The open-to-above living room adds an airy touch, and the extended kitchen offers extra cabinet space. A unique feature is the separate basement entrance, a canvas for future possibilities. This property invites you to a lifestyle where thoughtful design meets limitless potential. Discover the perfect blend of practicality and modernity in this Kinglet Gardens gem.