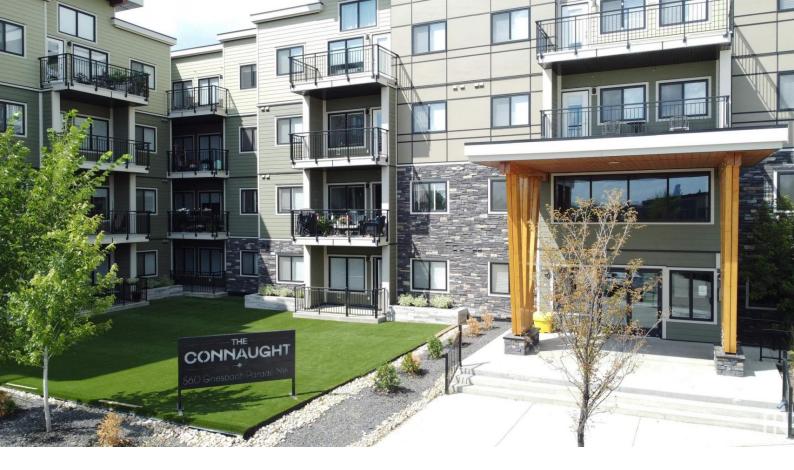

## 560 GRIESBACH PARADE Parade 201 Edmonton AB

\$329,000

Welcome to the Bentley, a spacious (1000 SQ FT - builder's size) two bed, two bath condo unit with an open floor plan, in-suite laundry and energy efficient heat pump system for heating and cooling. Steps away from numerous amenities and outdoor green spaces in the award winning neighbourhood of Griesbach. Quick commute downtown and easy access to the Henday or Yellowhead. This suite has an oversized north-facing patio. The kitchen features Quartz countertops for a modern touch, stainless steel appliances and soft-close cabinets and drawers. LVP flooring with carpet in bedrooms and LVT in bathrooms. Enjoy your master suite with generously sized walk-in closet and ensuite. Socialize with friends & neighbours in the library, amenity room & in-building gym. One underground parking stall included with car wash bay for residents. Small pets up to 20lbs, larger with board approval. The staged photos in listing are of former show suite of the same plan, not actual unit. Unstaged photos are of the unit.