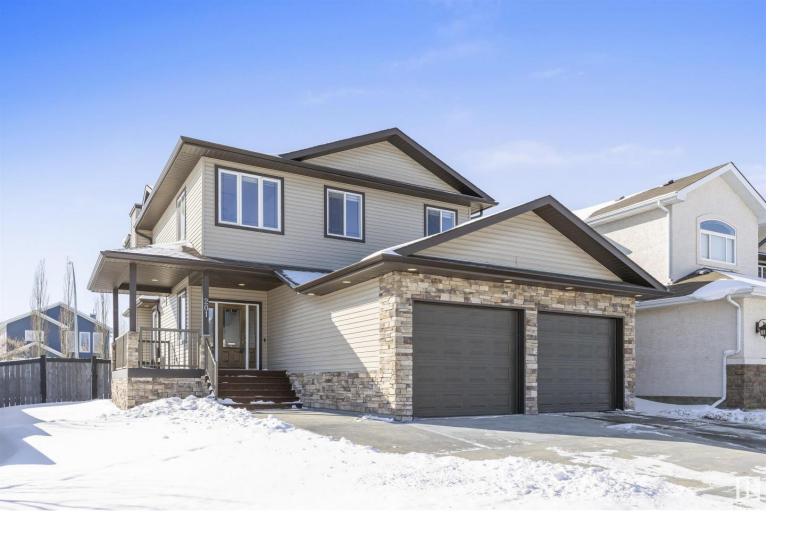

## 201 BRIDGEPORT Close Leduc AB

\$584,900

Discover this immaculate two storey in Bridgeport. A large covered porch welcomes guests to the entrance. From the foyer you'll find your way to a large open concept kitchen/living room w/ 9ft ceilings. The kitchen has STAINLESS STEEL appliances w/ a large island, soft close drawers & a large corner pantry. Off the kitchen you'll find patio doors leading out to a huge west facing deck! The backyard has a poured concrete fire pit. You'll also find a large laundry room complete w/ a sink & plenty of counter space on the main floor. Upstairs there are 2 huge bedrooms & a 4-piece main bathroom. In the primary suite there are 2 walk in closets, 12 ft vaulted ceilings & a beautiful 5 piece ensuite. The basement is complete w/ a bedroom, spacious 3 piece bathroom & a huge recreation room that could support another bedroom if needed. This home has solid core doors throughout, central a/c & an oversized, heated double attached garage (26'x24') w/ 10ft doors & has H/C taps within. This is a must see!