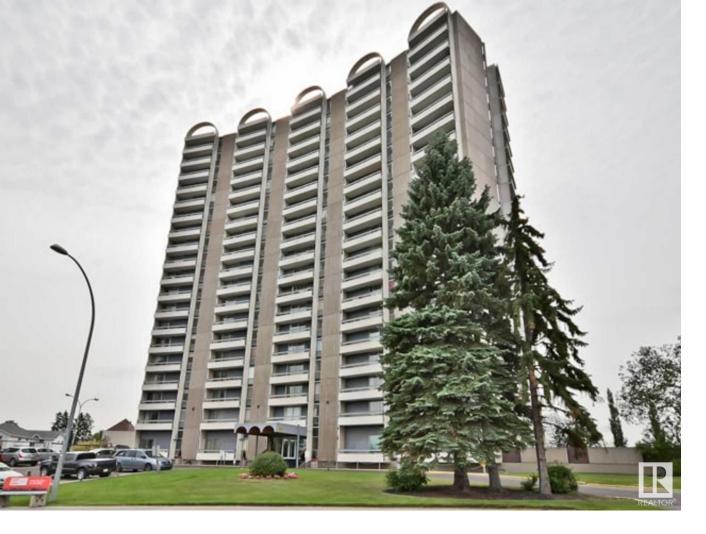

## 10883 Saskatchewan Drive 2011 Edmonton AB

\$149,900

Unit with HEATED underground parking in Strathcona House, a high rise condominium at the beautiful community of Garneau. Lots of amenities in the area including a nearby golf course, cinema, hair salons, a public park, restaurants, grocery stores, and the University of Alberta. The condo unit has a deck that features the river valley view, which provides a tranquil atmosphere, fused with the progressive scenery of Downtown Edmonton. Condominium amenities include an exercise room, swimming pool, storage locker, laundry area, underground parking and social rooms. Amazing city views. A must see!