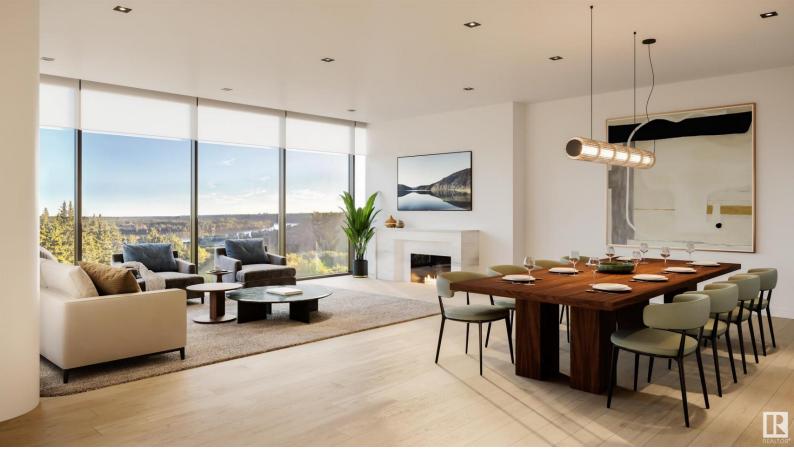

## 10143 Clifton Place 202 Edmonton AB

\$4,148,445

Perfectly set between elegant Old Glenora and High Street, The Clifton promises the very best our city has to offer. Imagined by Autograph and designed by McKinley, The Clifton provides 12 floors of expansive estates, rich interiors, and spectacular panoramic views. A symbol of exceptional design and extraordinary living through its craft, timeless architecture and landmark location. The statuesque modern silhouette is home to a small community of estates featuring unobstructed views of the River Valley. With a purposely designed street-facing facade, discreet entrance, and private concierge service, The Clifton offers seclusion and intimacy second to none. Estate E comprises of nearly 2700sqft of the finest craftsmanship. This three bedroom residence commands half of the 2nd floor and offers unobstructed views through its floor to ceiling windows. Owners are presented with the opportunity to put their custom stamp on their residence by selecting their interior finishings. Welcome Home.