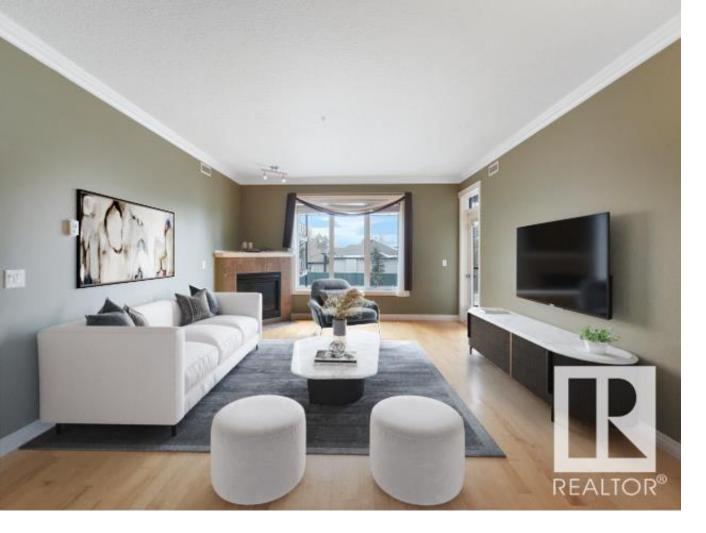

## 12408 15 Avenue 202 Edmonton AB

\$254,900

Welcome home to this IMMACULATE BUILDING & 2 BED/ 2 BATH UNIT in TAMAYA TERRACE! This second floor unit offers a bright, OPEN living space w/ a GAS FIREPLACE, BIG windows & HARDWOOD floors. Entertain in the beautiful MAPLE kitchen w/ UPGRADED stainless steel appliances, FULL pantry & ISLAND. The primary bedroom offers a LARGE walk-in closet + FULL ENSUITE. Both bedrooms are VERY good sized w/ NEW CARPET. Additional features include: DOUBLE sized shower w/ MULTI-HEAD CONFIGURATION, IN-SUITE LAUNDRY, 9' CEILINGS, CROWN MOULDING, & CENTRAL A/C. Enjoy sunny days on your covered WEST facing balcony w/ BBQ gas line. The building itself offers BEAUTIFULLY renovated common areas w/ an EXERCISE ROOM, GUEST SUITE, SOCIAL ROOM, LIBRARY, SAUNA + STEAM ROOM & CAR WASH BAY. Benefit from UNDERGROUND HEATED parking + LARGE storage cage. EASY ACCESS TO THE HENDAY & DIRECT BUS STOP TO CENTURY PARK NEAR COMPLEX! VERY HEALTHY RESERVE FUND. (18+ building)