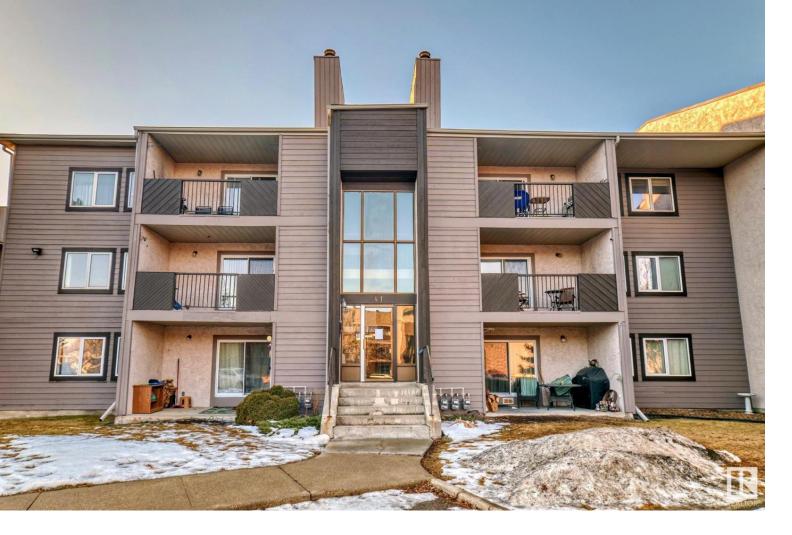

## 41 AKINS Drive 202 St. Albert AB

\$124,900

Great condo for a great price. Acadia Terrace condos are a hidden gem in St. Albert. This unit has a large bedroom with WALK-IN CLOSET and 2pc ENSUITE BATHROOM. Updated kitchen and bathrooms with new carpets in the bedrooms and laminate throughout. The living room is spacious with a WOOD BURNING FIREPLACE and sliding patio doors to a big covered balcony. The location is amazing; just 5 minutes from North Edmonton with easy access to the Henday and minutes away from grocery stores. A school park and pickle ball courts are just 2 minute walk away.