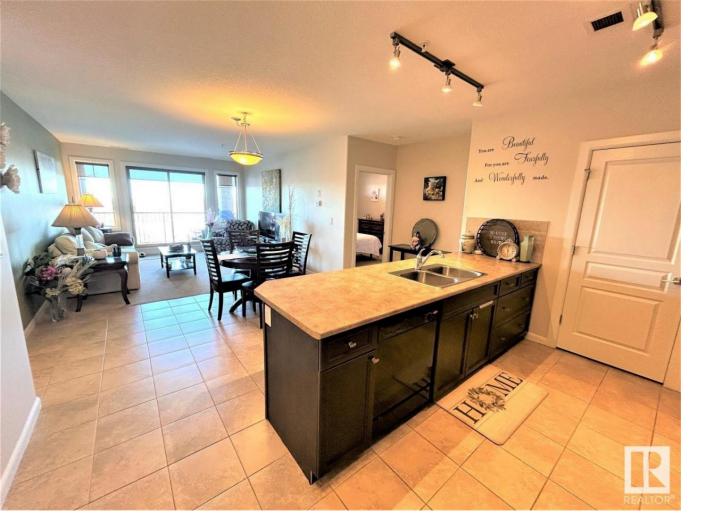

## 500 PALISADES Way 202 Sherwood Park AB

\$279,900

Terrific air conditioned two bedroom plus den unit in a quiet concrete 18+ building facing Centennial Park! This 1,027 sq/ft home boasts a titled underground parking stall with storage cage, walk through closet to a three piece ensuite, a second four piece bath plus in suite laundry. Freshly painted, and featuring rich dark cabinets and includes all appliances, this unit is priced to sell and is definitely a must see!