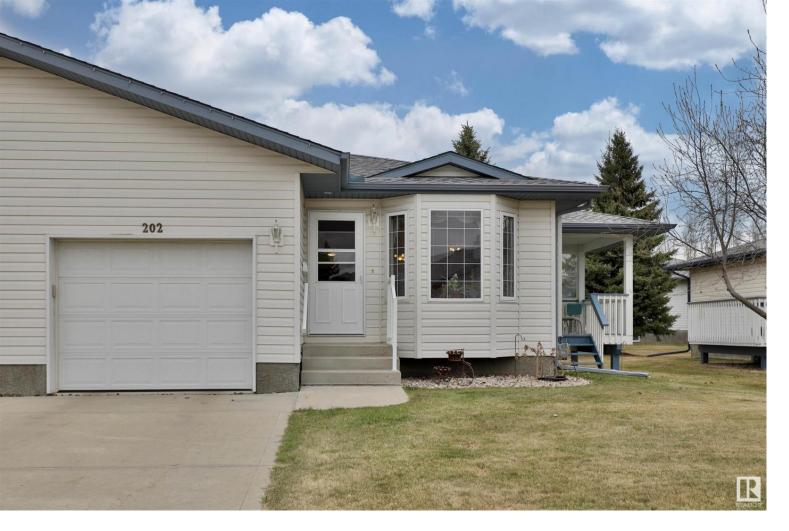

## 7000 NORTHVIEW Drive 202 Wetaskiwin AB \$249,000

Move in ready!! Gorgeous Hardwood cabinets make this kitchen a true standout! Plenty of room for food prep with this spacious island and corner storage for all your countertop appliances. The East facing covered deck off the dining room provides great access to the yard to tend to flowers or simply to hook up your gas BBQ and grill out of the wind and elements. The TV/living room area has a cozy electric fireplace and the 2 main floor bedrooms, 2 full bathrooms and laundry room make 1 floor living a convenient option! For those who like the space, the fully developed basement has a very user friendly floorplan complete with 2 additional bedrooms and a 3 pc bathroom. The common area is very versatile as is the large storage room. The attached single garage means no more scraping windows, and the visitor park is conveniently located very close by. No more grass to cut or snow to shovel! Discover the ease of Condo life. This meticulously kept property won't last long!