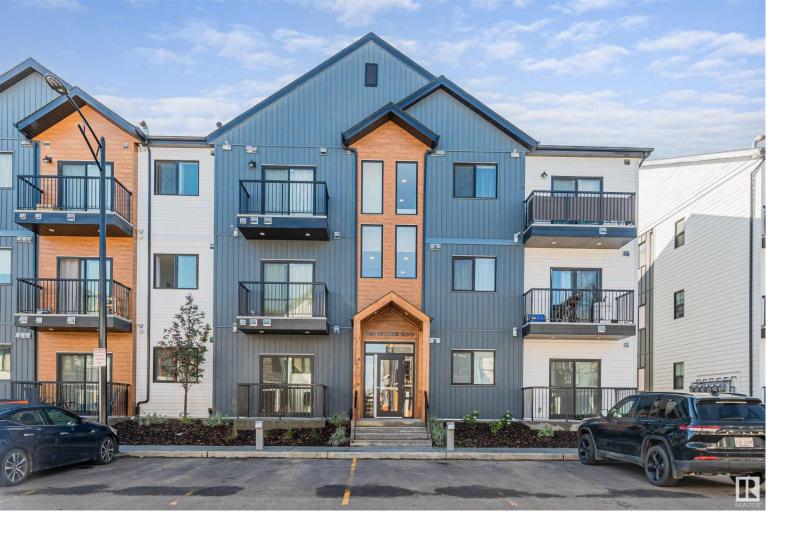

## 860 SECORD Boulevard 202 Edmonton AB

\$189,000

Discover this sleek and stylish condo in Secord with modern finishes throughout. The open layout features stainless steel appliances, and in-suite laundry, and a spacious living area with access to the private balcony. Enjoy the convenience of LOW CONDO FEES and your own titled parking stall. Located near numerous amenities and offering quick access to Anthony Henday and Whitemud, this is an ideal spot for commuters and those looking to enjoy the best of Edmonton's west side. A fantastic opportunity for investors looking for a well-appointed, low-maintenance property in a prime location!