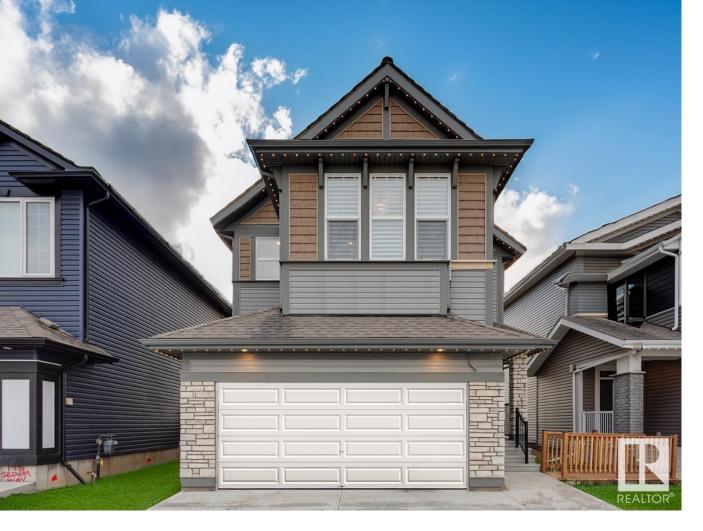

## 202 SEDUM Way Sherwood Park AB \$949,900

Welcome to the Lauren 26 by Jayman BUILT, a showhome masterpiece available for leaseback. This two-story residence spans 2,536 sq ft, featuring three bedrooms and 2.5 baths. The inviting facade introduces a double front attached garage. Inside, a large kitchen with a center island is the heart of the home, ideal for both family meals and entertaining. The great room, with a gas fireplace, exudes warmth and comfort, complemented by a deck for outdoor relaxation. Upstairs, discover a versatile bonus room with vaulted ceilings, offering flexible space for work or play. The master bedroom is a spacious retreat, accompanied by a large ensuite featuring a free-standing soaker tub--a luxurious touch for daily indulgence. The Lauren 26 is a blend of style and functionality, where every detail has been carefully considered. With the added benefit of a showhome leaseback, this residence provides a sophisticated living experience. Photos are representative.