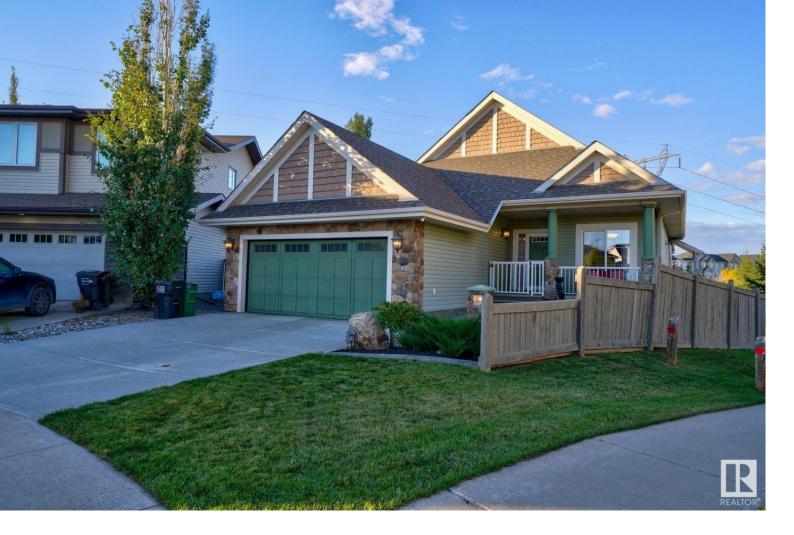

## 20204 130 Avenue Edmonton AB

\$699,996

Welcome Home to 20204 130 Ave NW! This remarkable property offers an unparalleled blend of comfort, style, and convenience, making it the best home to buy in Edmonton. Nestled in the vibrant community of Trumpeter, Walking distance to Lois Hole Provincial Park, Horseshoe Lake & the Glendale Golf Club, ensuring a lifestyle that suits your every need. 3800sf of Luxury in this 3 bed + 3 bath open-concept design that creates a welcoming atmosphere, perfect for both relaxing and entertaining. The Chefs kitchen is an entertainers dream and features Large Island, Granite counters, Stainless Steel appliances, Gas stove, Wood cabinetry and room for the whole family. The Fully Finished lower level features a Custom family/rec/exercise room, Wet Bar, large bedroom and full bath. The beautifully landscaped yard provides perfect outdoor space for fun BBQ days and cozy fire pit nights. This home is truly a must-see. Don't miss your chance to make it yours. Home is Active & Available-