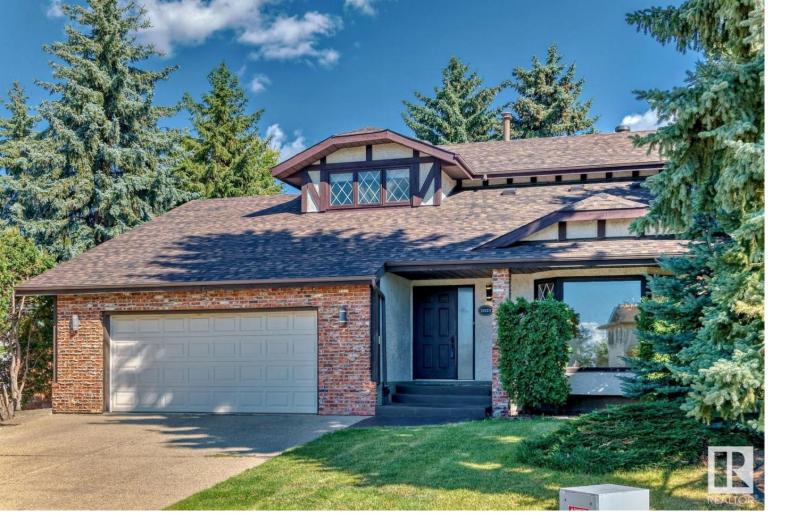

## 2021 112A Street Edmonton AB

\$499,900

Home needs TLC Triple garage one side tandem, great pie shaped east lot, on a quiet , Skyrattler location. across the street from a park. 3 bedrooms 3 full washrooms. Main floor laundry. Nice 2 brick front fireplace in family room and living room. Loft area area overlooking the living room. The home has an open concept with vaulted ceiling in the living room. 2 ovens in the kitchen with wood cabinets. nice deck off the doors from the family room. nice treed lot for privacy. Blocks away from the LRT. Great curb appeal with brick front and a new roof.