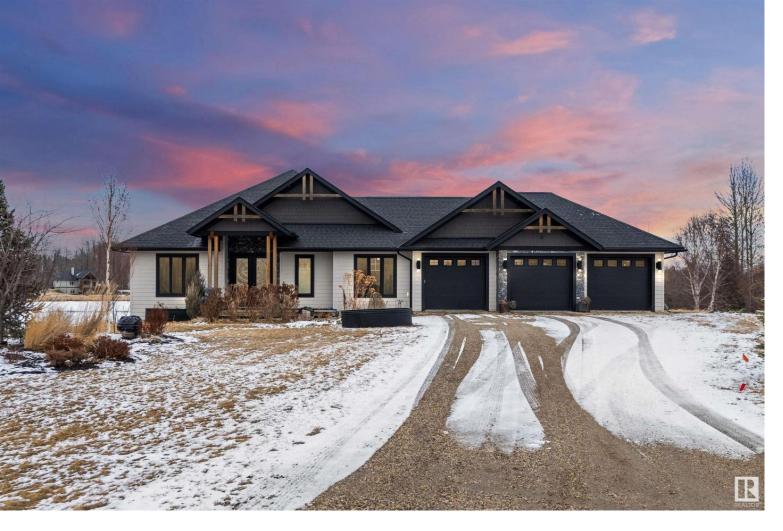

## 2028 ASPEN Way Rural Parkland County AB \$880,000

Lake life meets executive living in this stunning 5 bdrm W/O bungalow! A very desirable lot backing onto reserve land with direct access to Spring Lake out your back door! Main level offers open concept with an abundance of natural light from the south east facing windows. Chefs kitchen with gourmet oven/hood fan & massive island with prep sink. Beautiful dining area wrapped in windows with an incredible view. Living room offers lovely stone facing with mantel, gas fireplace. Primary has 5 piece en suite/WI closet. Main offers 2 more bdrms, 4 pc bath & laundry room. Bsmt features living room with wet bar, flex space-great as a theater or gym, 2 bdrms with jack & jill bath & additional 2 piece bath. triple heated garage. Upgraded septic field with treatment plant. Private back yard, backing onto Spring Lakes reserve, with trail right to the lake! Enjoy lake life & natural recreation all year round, swimming, ice fishing, trails, playgrounds, community events all close to town! 15 min to Stony Plain.