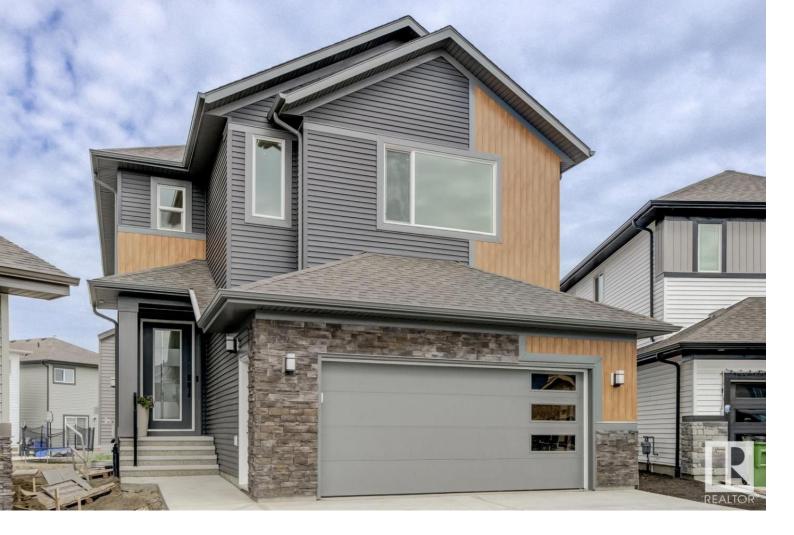

## 2029 13A Avenue Edmonton AB

\$879.000

Welcome to your dream home in the prestigious Laurel community! This stunning Coventry-built residence is perfectly situated on a spacious pie-shaped lot in a tranquil cul-de-sac. Step inside to discover an open-concept main floor boasting modern design elements, soaring 10ft ceilings & office space. The inviting living area features a cozy accented gas fireplace, & a dining room with a walkout to the backyard. The chef's kitchen accented w/ SS appliances, coffee bar & mini fridge, seamlessly flowing into a dark feature spice kitchen. Venture upstairs to find a generous bonus room, perfect for family gatherings. The upper level is also home to 3 well-appointed bdrms, including the luxurious primary suite. This sanctuary features a lavish 5pc spa ensuite. The fully finished legal basement suite offers additional living space, ideal for guests, extended family, or rental income potential. The exterior landscaping is a blank canvas, ready for your personal touch to create the outdoor oasis of your dreams!