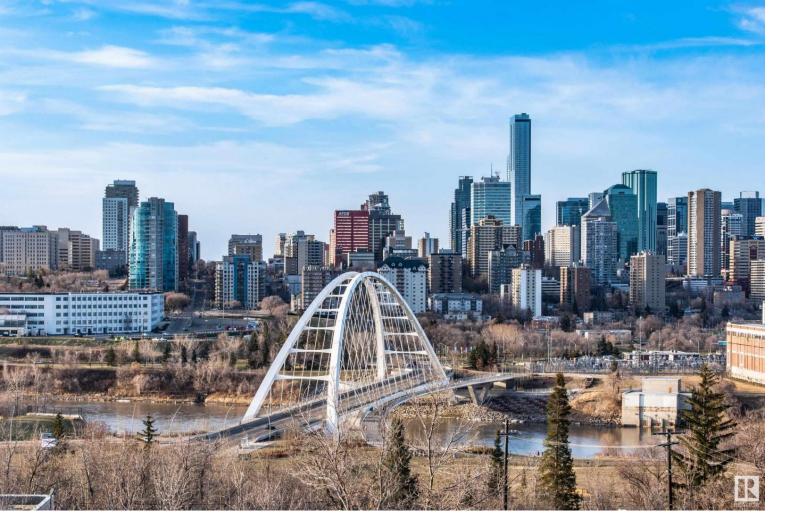

## 10731 SASKATCHEWAN Drive 203 Edmonton AB \$439.000

SPECTACULAR RIVER VALLEY, DOWNTOWN SKYLINE & CITY VIEWS from this 1255 sq ft 3 bedroom 2 bathroom unit in RIVERWIND conveniently located on Saskatchewan Drive steps away from the walking/biking trails, Whyte Avenue & quick access to the U of A & Downtown. North & south exposures with 2 balconies north balcony with gas outlet off the living area & south balcony with access from the 2nd bedroom. Floor to ceiling vision wall high efficiency windows, flex watt heating system. 4 piece ensuite bathroom & 3 piece main bathroom. Newer kitchen with Quartz counters and stainless steel appliances. Walk-in closet in the master bedroom. Large storage room. Underground parking #123 on P1 & an extra storage locker on P3. The Strata fee includes internet, cable, water, gas & amenities including an exercise room, games room, party room, guest suite, workshop & exceptional on-site manager. A very well maintained building. Listing Presented By: