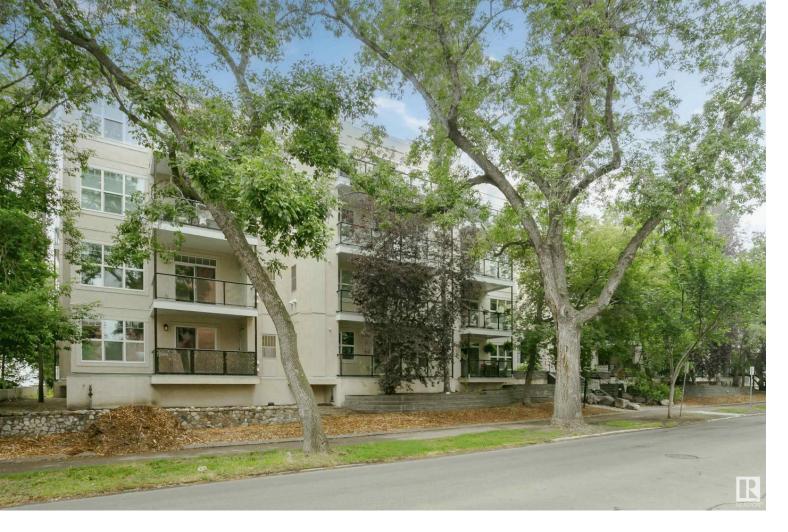

## 9828 112 Street 203 Edmonton AB \$229,900

Amazing, 1,077 sq ft 2-bedroom/2-bathroom corner unit situated in downtown Edmonton, south of Jasper Avenue, with heated underground parking! 2 blocks from the LRT station and steps from the river valley, this unit has one of the most desirable layouts in the complex. The bright open concept living area has 9 foot ceilings with large windows, allowing for tons of sunlight. The kitchen includes a lot of cabinetry and an eat-in island looking out to the large living room and dedicated dining area. Down the hall you will find the primary bedroom suite with full bath and spacious walk-in closet, as well as the 2nd bedroom and another full bathroom. The unit has been freshly painted including walls, ceilings, baseboards, trim and doors. Additional features include a private storage cage in front of the underground parking space, a spacious balcony with gas line overlooking a quiet tree-lined street and in-suite laundry. Minutes from all amenities and everything downtown has to offer, this unit is a must see!