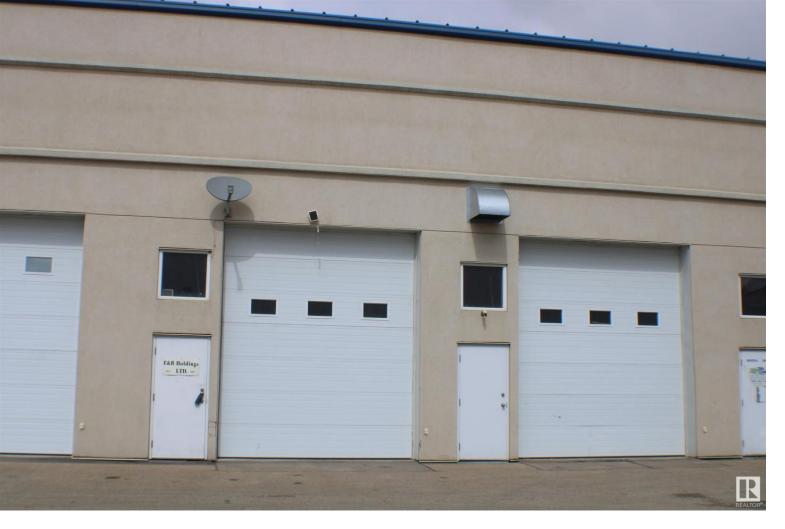

## 79 BOULDER Boulevard 203&204 Stony Plain AB \$630,000

(2) Separately titled bays in Stony Plain North Industrial area. Just a block off from Highway 16A with easy access to Highway 16 and surrounded by chain restaurants, hotels & businesses. (2) 14' overhead doors in front and (2) 10' doors in back and (4) man doors. There is a 1/2 bath, (2) sumps, additional mezzanine square footage, radiant & forced air heating and fenced in storage on the north side of the building.