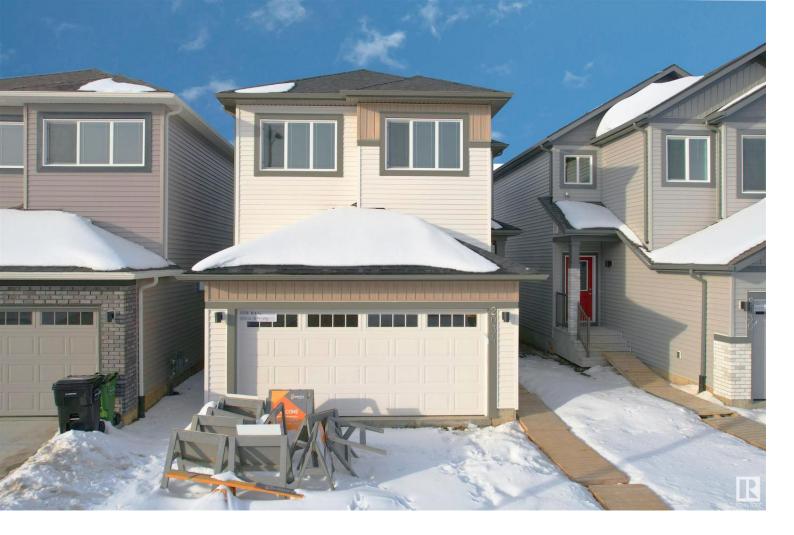

## 2034 14A Avenue Edmonton AB

\$620,000

Beautiful Brand New Detached Home in the most desirable community of Laurel. This beautiful layout fulfils all your needs and requirements. Beautiful kitchen with backsplash and centre island. Pantry for additional storage. Spacious Living area with fireplace and lot of windows. Dining Area with access to backyard. Upper floor bonus area. Primary bedroom with 5 pc ensuite and Walk in closet. 2 more bedrooms on 2nd floor with common full bathroom. Unfinished basement ready for your personal finishings. Don't miss the opportunity to own this house. Close to major amenities like K-9 School, high school (starting in 2024), Save-On Foods, Shoppers, Chalo-Freshco, Ganesh Sweets, Rec Center, Highway access, Tim Hortons, Gas Station, Convenience store etc. A Must See!!