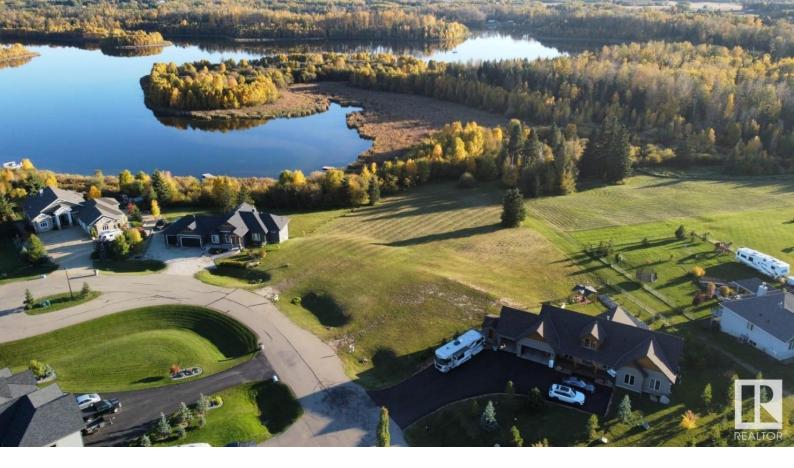

## 2036 ASPEN Way Rural Parkland County AB

\$379,900

"WATERS EDGE," is Lakeside living at its finest. This is the last lake frontage lot in the community of Spring Lake Ranch. Almost 3/4 of an acre, it backs onto Spring Lake and is nestled amongst trees with a great view, stunning sunsets and the sweet sounds of nature. Fish, canoe, kayak, paddle board - lake life offers quality leisure any time of year! There are beautiful walking trails, a skating rink - outdoor fun right outside your door! The community is safe and tranquil yet minutes to Stony Plain and just 25 minutes west of Edmonton. If you are looking to build your next home in a community that supports a healthy lifestyle, at any stage of life, you just may want to live life here! GST may be applicable