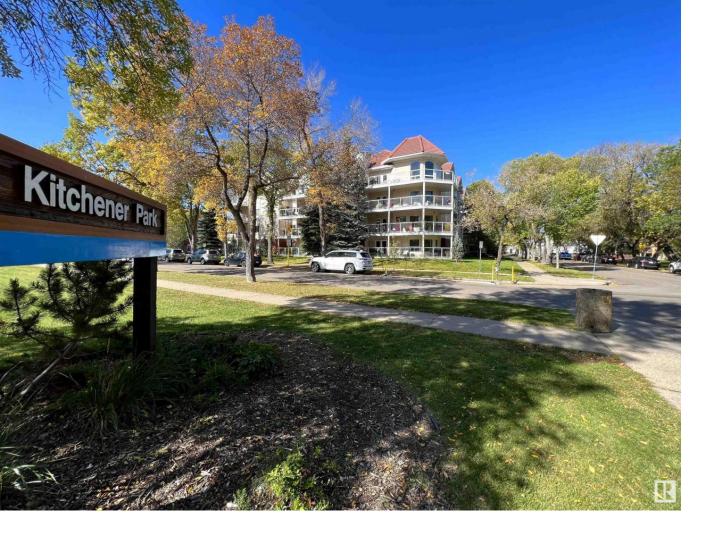

## 10308 114 Street 204 Edmonton AB

FACING the PARK~WRAP AROUND BALCONY~ALMOST 1400 sqft - Very few properties come to market with such a long list of benefits, and even fewer come with the size this condo offers. Sitting directly across from Kitchener Park in the heart of Oliver, and with gorgeous views of the Park from the massive wrap around deck, this home is perfectly located. Just steps from Unity Square, the Brewery district, and Grant MacEwan University...you are literally in the heart of everything. And being a south west corner unit, the home is flooded with natural light, both inside the home and on the massive deck. The unit also comes with heated underground parking, tons of amenities and it's own furnace. No noisy baseboards here! Inside the home is spacious with large bright rooms, a gorgeous den that can make a perfect home office, or convert it to a third bedroom! At almost 1400 sqft, this home is perfect for downsizing from the big home, or moving up from the typical boxy condo. Move in condition adult building.