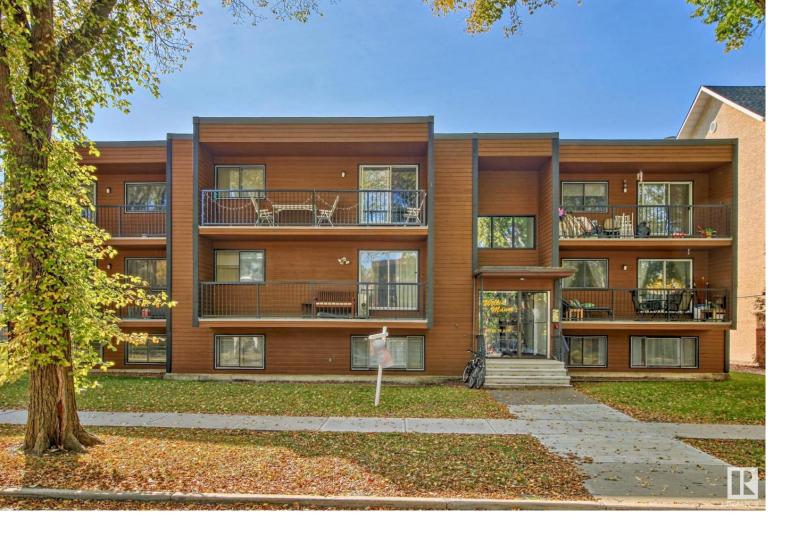

## 10745 78 Avenue 204 Edmonton AB

Welcome to Queen Alexandra! \* Sun-filled, South facing 1 bed / 1 bath \* 660 ft.? open floor plan with balcony \* Undermount SS kitchen sink \* Laminate floors \* In Suite storage with shelving \* Additional storage throughout \* Bedroom fits king size bed \* His and her bedroom closets \* Common laundry same floor \* Assigned parking stall \* Condo fees include: heat, water/ sewer \* Appliances great shape \* 6 minute bike ride to U of A \* City transportation \* LETS TALK LOCATION! Out the front door is a beautiful boulevard with mature trees and quiet neighbourhood. Just a hop, skip and a jump to the famous Whyte Ave. A few more blocks North you hit the River Valley. Have it all here within walking distance to Whyte Avenue! Groceries, restaurants, pubs, coffee, clothing, salons, unique shopping, summer festivals, Old Strathcona, farmers market, thrift shops, Blues on Whyte, art walk, and night life! \*\*Some images have been virtually staged to better showcase the true potential of rooms and spaces in the home.\*\*