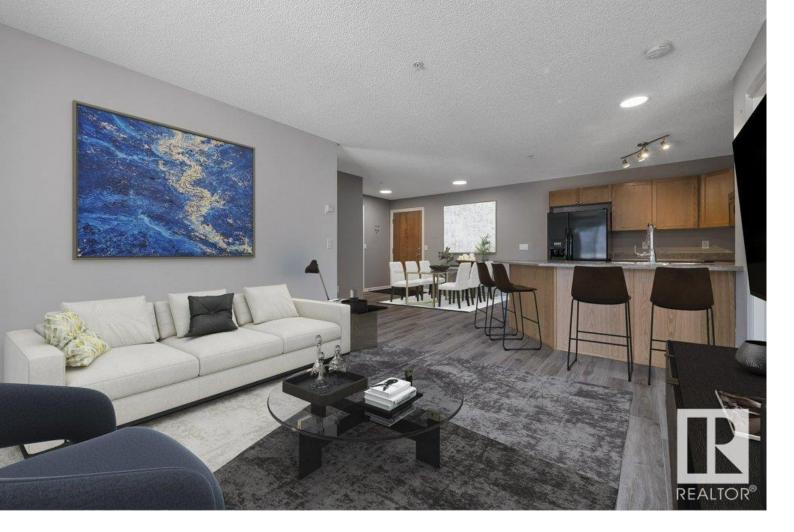

## 15211 139 Street 204 Edmonton AB

\$198,900

SUNSHINE AND GREEN SPACE! Sunny and bright condo: faces south. Overlooks green space, nice view from the living room and balcony. Open floor plan. 2 bedrooms and 2 full bathrooms. Walk through closet in the master bedroom and full ensuite bath. In-suite laundry. Heated underground parking. Just steps to Cumberland Tree Stand: beautiful park/forest/trails.