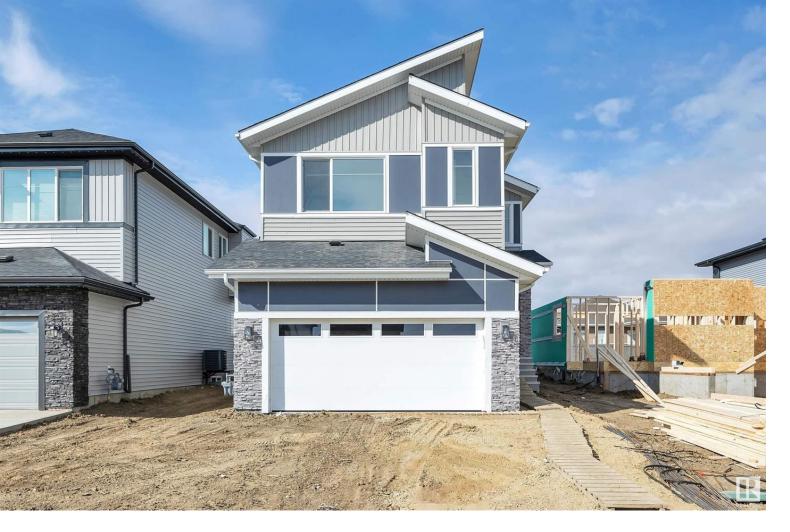

## 204 Kettyl Court Leduc AB \$614,000

Welcome to your new home in Leduc's desirable West Haven Park community! This stunning 2,220 sqft residence offers modern comfort and convenience with a 2-car garage, open-concept kitchen, main floor den with a full bath, & 4 bedrooms upstairs. Perfectly positioned near West Haven Public School & shopping amenities, everything you need is within reach. Step inside to discover sleek finishes, versatile living spaces & a private outdoor oasis. This home also features stainless steel appliances, a sundeck with aluminum railing, completed landscaping, & gas lines on the deck and in garage. Plus an RPR with compliance & Alberta New Home Warranty for added peace of mind. Experience the welcoming community atmosphere of Leduc and the family-friendly environment of West Haven Park. Crafted with meticulous attention to detail, this home is the epitome of elevated living. Don't miss the opportunity to make it yours