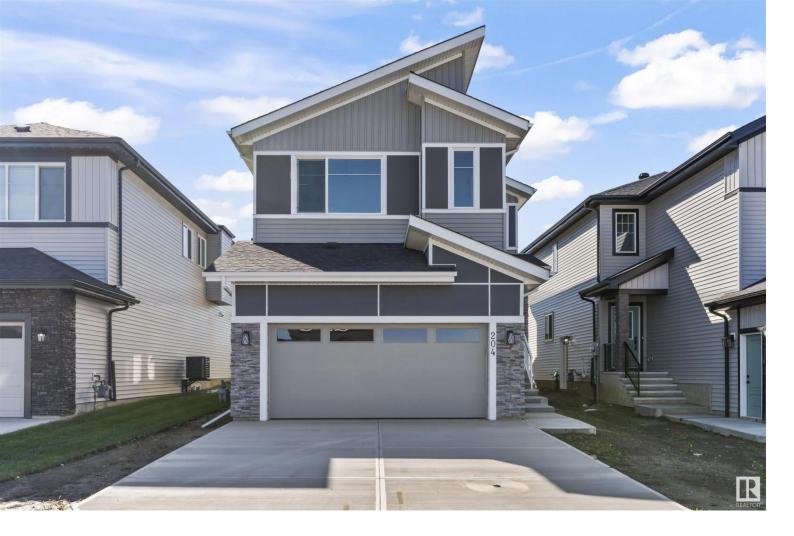

## 204 Kettyl Court Leduc AB

\$599.990

SIDE ENTRANCE! LANDSCAPING! STAINLESS STEEL APPLIANCES! SUNDECK! All items included. Welcome to this exceptional 2,235 sqft property in the highly sought-after West Haven Park community. With a thoughtful layout, this home boasts 4 spacious bedrooms on the upper level, ideal for family living. A main floor den with an adjoining full bathroom provides the perfect space for work-from-home convenience or accommodating guests. The open-concept kitchen flows seamlessly into the living areas, promoting a warm and inviting atmosphere. Ideally located within a minute's walk to West Haven Public School and nearby shopping, this residence combines convenience with community appeal. Additional features include gas lines on the deck and in the garage, facilitating year-round BBQs, & a 2-car garage offering ample storage and parking. Embrace a vibrant, family-friendly lifestyle in Leduc's West Haven Park, where comfort, style, and functionality are beautifully integrated into every detail of this home.