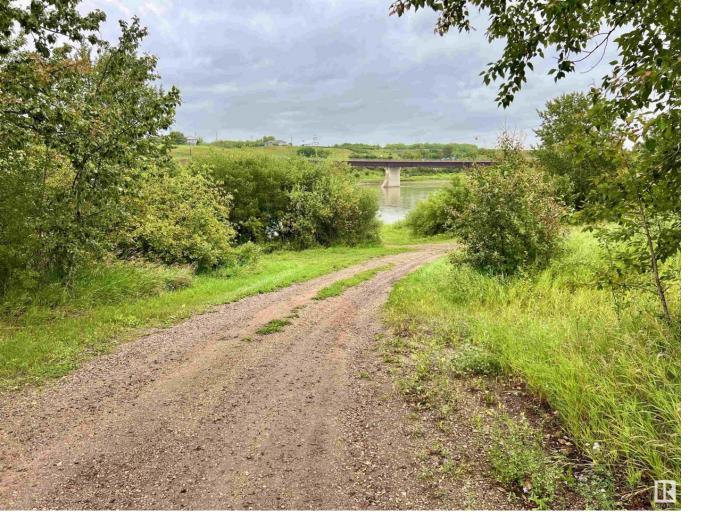

## 204 River Street Duvernay AB

\$69,988

Spectacular Riverfront Property with Convenient Boat Launch Access Presenting an exceptional opportunity to own a prime riverfront parcel with the convenience of a nearby boat launch. This ready-to-build property boasts essential utilities, including water, power, and gas, conveniently available at the property line. With over 11,000 square feet of generously proportioned space, this lot offers a canvas for creating your dream waterfront residence.