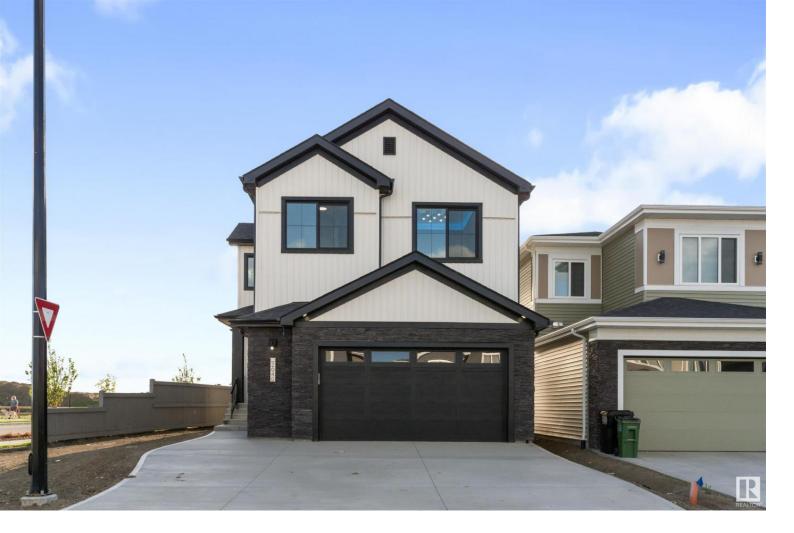

## 2040 164 Street Edmonton AB

\$849,000

This modern farmhouse-style home combines the charm of traditional farmhouse architecture with sleek, contemporary design elements. Quick Possession in the community of Glenridding Parkside! Backing onto a walking trail that goes around the Pond. high pitched roof, black windows, 2.5 garage, extended driveway and tons of windows make the exterior unique. Top Notch interior finishes with unique designs are just breathtaking! Open to above concept with a bed & a full bath on the main floor. Mud room leads to the Spacious Spice kitchen with quartz countertops, Designer Main kitchen has Painted & stained Kitchen cabinetry & Canopy, spacious Dining area, Large Great Room with big windows, vaulted ceilings & an electric fireplace feature wall is just luxurious. Upstairs offers 3 beds, 2 baths, a Bonus room, & a big laundry. All floors 9 ft, upgraded lighting & plumbing fixtures & loaded with many more upgrades! This property comes with a full deck and a separate entrance for future in law suite.