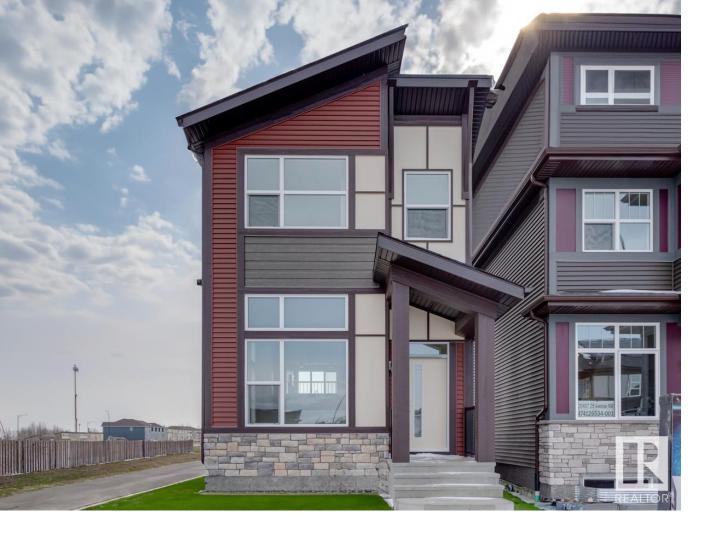

## 20403 25 Avenue Edmonton AB

\$517,900

Welcome to Sonata18 by Jayman Built, a modern sanctuary where elegance meets functionality. This 1564 square foot home boasts an open-concept split-level layout, accentuated by 11' ceilings in the great room. The rear kitchen, adorned with stainless steel appliances, is perfect for culinary adventures. Retreat to the primary bedroom with its 3-piece ensuite, while two additional bedrooms offer space and comfort. Enjoy the convenience of an upstairs laundry and the luxury of quartz countertops throughout the kitchen, ensuite, and main bath. With smart home technology, you control your space effortlessly. Plus, embrace sustainability with solar panels and triple pane windows, reducing your environmental impact. Welcome home to Sonata 18, where every detail is designed for modern living.