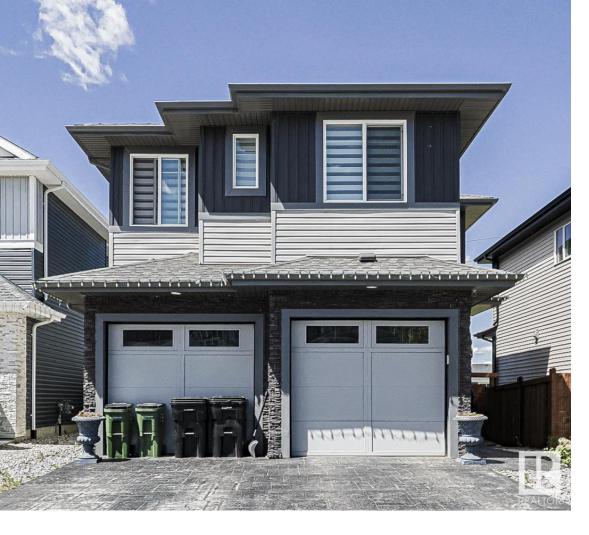

## 20426 128A Avenue Edmonton AB

\$744,900

This beautifully upgraded home will be sure to leave you speechless! Nestled into the vibrant community of Trumpeter, this AIR-CONDITIONED 4 bedroom home with SIDE ENTRANCE and LEGAL SUITE is ready to invite you in. Walking up the custom driveway you're let into a spacious and open front entry, with a formal sitting area, built in cabinetry and space for beverage cooler. The open to above great room allows for tons of natural light and beautiful sunsets every evening while you enjoy the tiled custom fireplace feature. Your kitchen boasts upgraded countertops, 72" fridge, and built in S/S appliances is set for every meal. Upstairs you're met with a family friendly bonus room, full bathroom with floating vanities and 3 additional bedrooms. Your primary bedroom is partnered not only with a generous walk-in closet but with an elegant tiled-in tub and glass encased shower with dual sinks and oversized mirror. The basement features a 2 bedroom legal suite with upgraded finishings and s/s appliances.