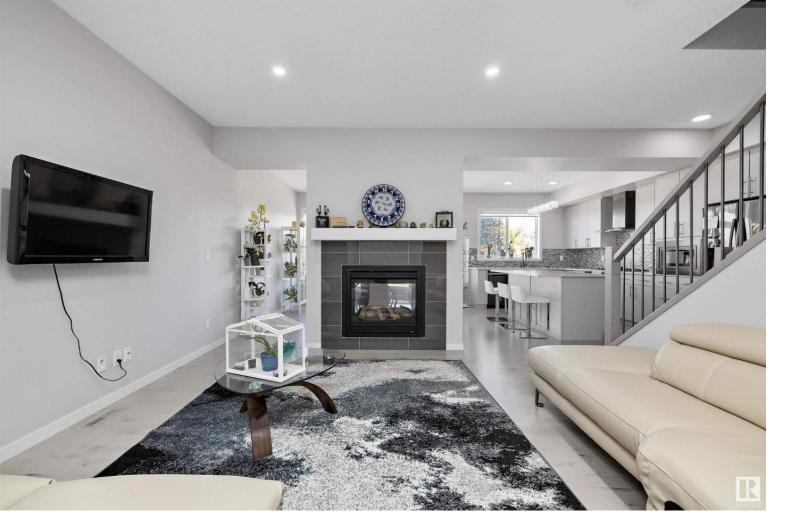

## 2043 51 Street Edmonton AB

\$569.900

PRESENTING THIS WEST FACING GEM OF THE SOUTH! LOCATED IN THE ESTABLISHED NEIGHBOURHOOD OF WALKER. FEATURING AN ATTACHED DOUBLE CAR GARAGE THAT HAS A TOTAL OF 4 BEDROOMS, 3.5 BATHS. WHEN YOU ENTER YOU WILL NOTICE NOT ONLY THE 9 FT CEILINGS, BUT THE NICE TOUCH OF WHITE INTERIOR COLOURS THAT REALLY HELP THE FLOW NATURAL LIGHT BRIGHTEN UP THIS HOME. ON THE MAIN FLOOR, YOU WILL FIND A UNIQUE CONCEPT THAT IS STRATEGICALLY LAYED OUT TO ISOLATE THE MAIN USE AND SPACES OF THE HOME THAT INCLUDES THE FAMILY LIVING ROOM, DINING AREA AND BEAUTIFUL KITCHEN. ON THE UPPER LEVEL, KICK BACK AND ENJOY MORE RELAXING TIME IN THE BONUS ROOM BEFORE RETIRING FOR THE EVENING. ANOTHER ADDITION TO THIS PROPERTY IS THE FULLY FINISHED BASEMENT WITH THE 4TH ROOM AND BATHROOM PLUS EXTRA SPACE FOR EITHER ENTERTAINMENT OR RECREATION. LASTLY, ENJOY THE BEAUTIFUL BACKYARD THAT HAS BEEN SETUP FOR OUTDOOR ENTERTAINING THROUGH THE DECK, CONCRETE SPACE AND GENEROUS GRASS SPACE LEFT