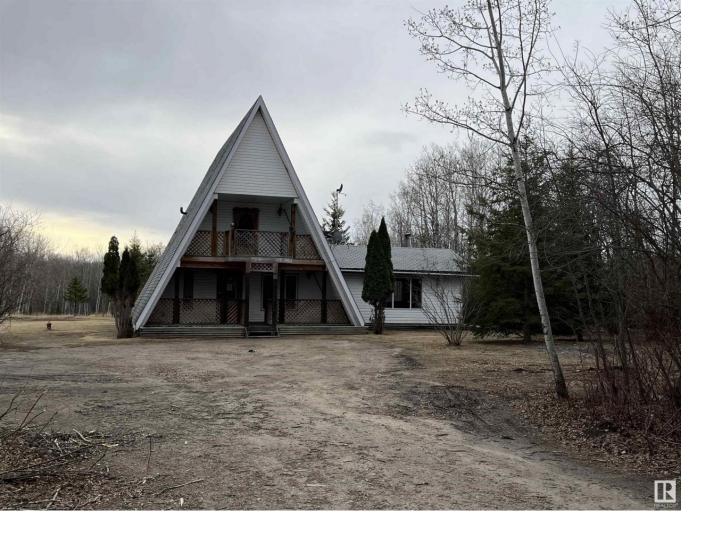

## #205 61209 RR 465 Rural Bonnyville M.D. AB

\$232,000

Located in the mature subdivision of Birch Grove on Moose lake, this unique A frame has 1378 sq/ft of living space. This home features a cozy kitchen, dining area and large living room with a wood burning stove. Main floor laundry, 2 bedrooms and 2 baths. Off the living room are garden doors leading to 3 acres of peace and quiet. A double detached garage, garden area and fire pit to enjoy. Access to Moose lake for fishing, water skiing, or just relaxing. A great place to call home.