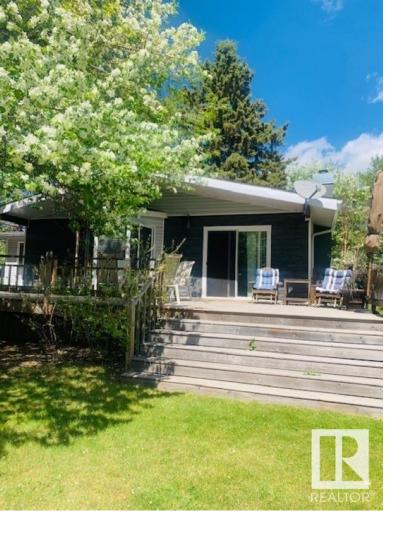

## Redwing Drive 55123 RGE RD 35A 205 Rural Lac Ste. Anne County AB

\$294,000

This lakeview cottage is located only one hour west of Edmonton on the north shores of Lac Ste Anne situated in the small hidden gem community of Highland Park. We have owned this property for seventeen years having purchased it from the original owners in 2007. The property is adjacent to a common easement which provides direct access to the lake shoreline just 300 feet away and extra space for games and activities. The 60'x130' property comprises its own deep water well; 1600-gallon septic holding tank; and 16'x24' detached garage. In addition to the massive front deck, the yard features a stone patio and firepit. This three-season cabin of approximately 1000 sq ft. consists of 2 bedrooms, full bathroom, and separate back laundry/porch area. The main living area features a propane wall furnace and heat efficient wood-burning fireplace. This turn-key property comes fully furnished in all rooms, including 2 fridges, stove, microwave, and washer/dryer.