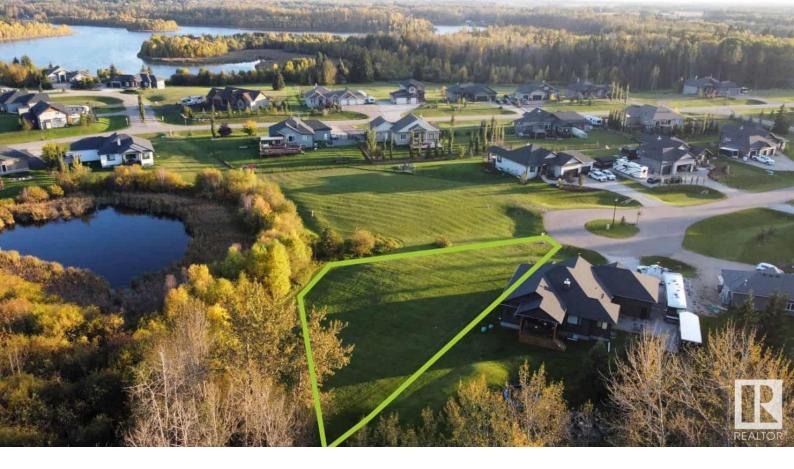

## 2051 SPRUCE Crescent Rural Parkland County AB

\$189,900

BUY NOW, PAY LATER! VENDOR FINANCING AVAILABLE UNTIL OCT 31 - 10% down, no payments/interest for 1 year. Located on Spruce Crescent, Lot #29 EVER SKY is a spacious cul-de-sac property backing onto an expanse of treed ravine and Spring Lake Ranch's beautiful meadow. One of Phase 4's prime lots, it offers versatile home design options and optimal east light. Located in a cul-de-sac, this lot is great for families, with very little through traffic. Backing onto walking trails, and only a few minute walk to the lake. 5 min to renowned Blueberry School, 10 min to Stony Plain & 25 min to Edmonton. The community of Spring Lake offers several playgrounds, skating rink/basketball/pickle ball court & riding arena. You will love the community spirit with events such as the fall festival, Christmas contests, even drive in movies. \*\*Property borders in green are for illustration purposes only, and do not show the official surveyed property dimensions. \*\* GST will be added onto the sale price.