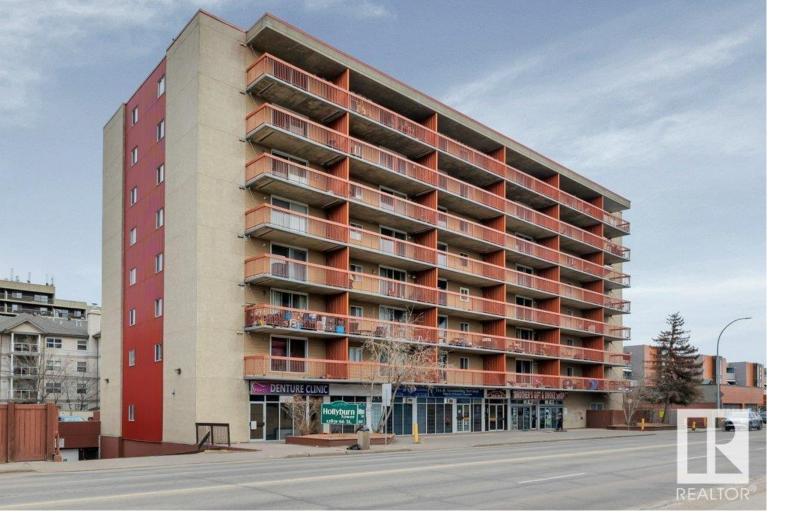

## 12831 66 Street 206 Edmonton AB \$88,800

Welcome to Belvedere! Explore this 2nd floor RENOVATED CONDO UNIT in Hollyburn Tower, boasting a 1 bedroom, 4-piece bath, and an EAST-FACING BALCONY ideal for independent living. It features DURABLE LAMINATE FLOORING and UPDATED LIGHTING FIXTURES. Perfectly located near the LRT for EASY DOWNTOWN & U of A ACCESS, this condo is also close to schools, community centers, and shops. An excellent investment opportunity for first-time homeowners or savvy investor!