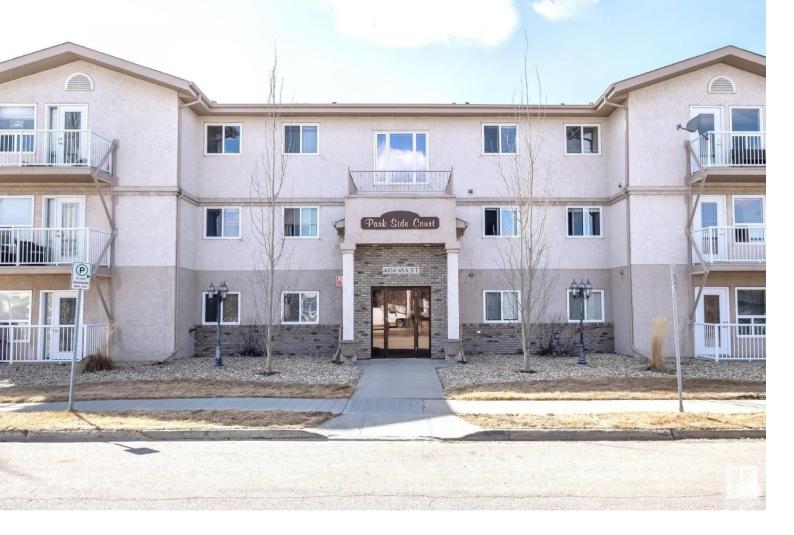

## 4604 48A Street 206 Leduc AB

\$184,900

Welcome home to this beautifully maintained 1041 sq ft, 2-bed, 1-bath adult living condo nestled on the 2nd floor of Park Side Court! Step into an inviting open-concept space seamlessly blending the living, dining & kitchen areas, ideal for hosting friends or spending quality time with loved ones. The updated kitchen dazzles with ample cupboard & countertop space, catering to culinary adventures. A spacious dining room awaits festive feasts, while an electric fireplace adds warmth & charm. Discover the versatility of the den, perfect for nurturing hobbies or attending to professional tasks. Enjoy your morning coffee on the east-facing balcony, offering a front-row seat to breathtaking sunrises. Two generously sized bedrooms offer comfortable retreats, accompanied by a pristine 4pc bath & a convenient washing machine/storage room. Located close to the hospital & to downtown & steps away from the library, shopping, walking trails & much more! Condo fees of \$359 include heat, water & covered parking stall!