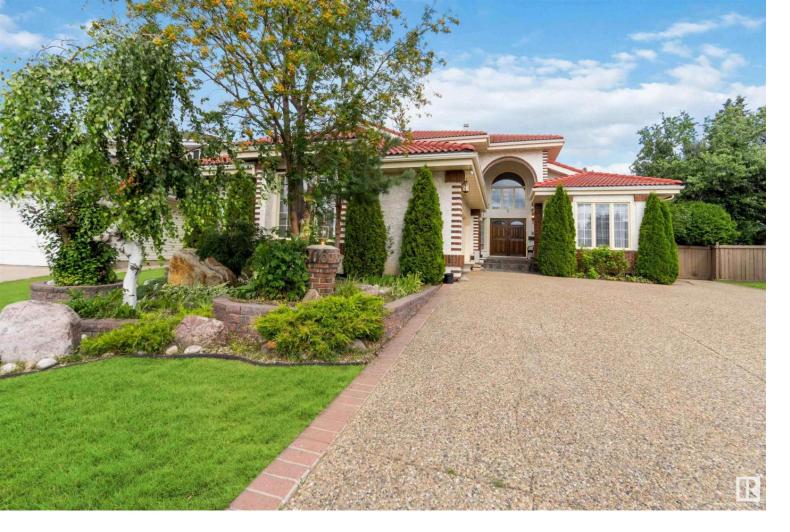

## 206 WOLF RIDGE Close Edmonton AB \$949,900

Welcome to this beautifully maintained 2,764 sq ft two-story home. Step into a grand entrance with soaring vaulted ceilings and an open-concept main floor. The spacious living and dining rooms flow seamlessly into a stunning kitchen, complete with gorgeous granite countertops, ample cupboard space, coffin ceiling, and a sunny nook that overlooks the cozy family room with a wood-burning fireplace. Upstairs, the master suite offers a walk-in closet and a luxurious 5-piece ensuite featuring a double sink, jetted tub, and separate shower. Two additional bedrooms, a 4-piece bathroom, office space, and a loft perfect for relaxing. The fully finished basement includes a second kitchen with a dinette area, a games room, a recreation room, and a 3-piece bathroom, providing plenty of space for entertainment and guests. Large yard (close to 900 sq m lot) with mature trees, a deck for outdoor gatherings, and an oversized garage with extra driveway parking.