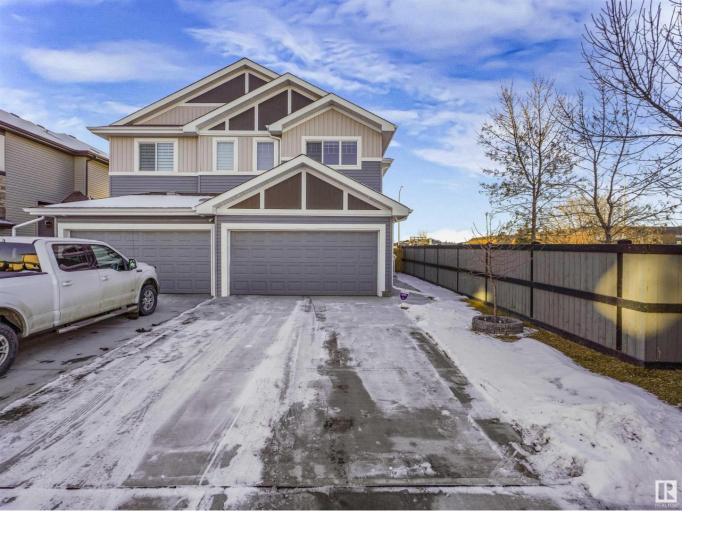

## 2060 WESTERRA Loop Stony Plain AB

\$439,900

Welcome to your dream home! This better-than-new duplex offers modern living at its finest, w/plenty of updates & features to fall in love with. Strategically located, enjoy the tranquility of a quiet area w/o neighbours on one side. Key Features: 4 SPACIOUS BEDRMS & A BONUS ROOM, providing ample space for your whole family&guests; 3 FULL BATHRMS & HALF on the main for convenience&comfort; DOUBLE ATTCHD GARAGE provides secure parking for your vehicles & addn'l storage space; FULLY-FINISHD BSMNT adds extra living space&versatility to your home. Live in a RECENTLY CONSTRUCTED home w/ UPGRADED SS APPLIANCES & QUARTZ throughout. And don't forget the CENTRAL AIR CONDITION, stay comfortable year-round; ZEBRA BLINDS ensure privacy&control over natural light; DECK & FENCE, relax&entertain outdoors on your spacious DECK, perfect for summer bbqs & dancing w/the northern lights! Don't miss out on this opportunity to own a BEAUTIFUL, MOVE-IN READY home in a peaceful setting. Imagine BRAND NEW BUT HAS ALL THE ADD ONS!